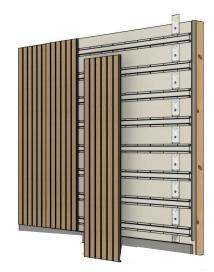

Panels installed using fixed mounted fastener

Cambio by Windfall panels Installed with patented magnetic wall system