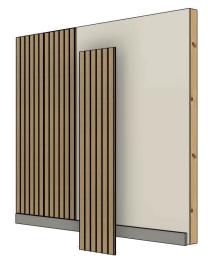

Panels - Prefinished architectural panels in hundreds of colors and textures
Cambio by Windfall - A patented magnetic wall system that redefines flexibility

Our wall products are made to work for you–designed for easy installation, material reuse, and standout results. Whether you choose sticks, panels, or our patented magnetic system, you'll benefit from consistent quality and custom solutions.

Panels installed using fixed mounted fastener

Cambio by Windfall panels Installed with patented magnetic wall system