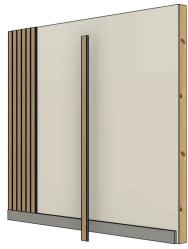

See our Installation by Product sheet (below) for a list of all of our products and how they each can be installed.

One System. Three Installation Methods.

•Sticks - Linear wood profiles for a clean, timeless aesthetic

Panels - Prefinished architectural panels in hundreds of colors and textures
Cambio by Windfall - A patented magnetic wall system that redefines flexibility

Our wall products are made to work for you–designed for easy installation, material reuse, and standout results. Whether you choose sticks, panels, or our patented magnetic system, you'll benefit from consistent quality and custom solutions.