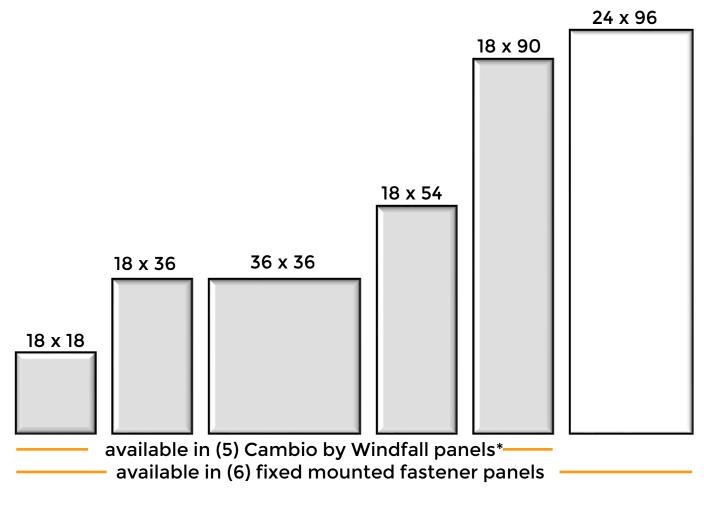

## Windfall + Cambio Panel Size Options

\*Cambio by Windfall Panels designed + tested in stated sizes